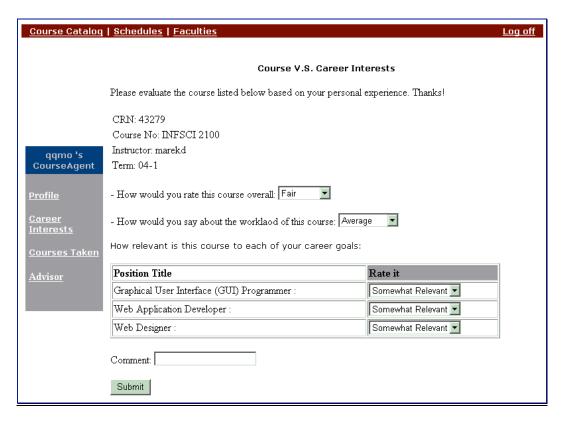

## **INTERFACE DESIGN**

Figure 1. System Home

Figure 2. Login

Figure 3. Course Agent

Figure 4. Course Evaluation

Figure 5. Adaptive Schedule View

Figure 6. Adaptive Class Rating

Figure 7. Advise Agent