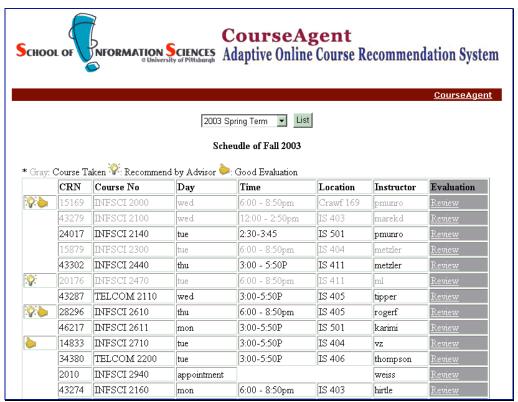

## **INTERFACE DESIGN**

Figure 1. System Home

Figure 2. Login

Figure 3. Course Agent

Figure 4. Course Evaluation

Figure 5. Adaptive Schedule View

Figure 6. Adaptive Class Rating

Figure 7. Advise Agent