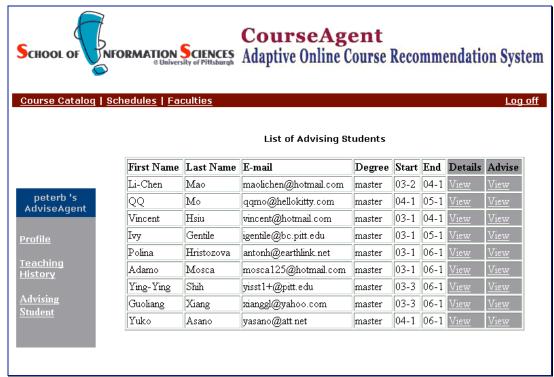

## **INTERFACE DESIGN**



Figure 1. System Home



Figure 2. Login



Figure 3. Course Agent



Figure 4. Course Evaluation



Figure 5. Adaptive Schedule View



Figure 6. Adaptive Class Rating



Figure 7. Advise Agent



Figure 8. Advising Students

## **FUTURE IMPROVEMENTS**

- Consistency in Navigation
- More Friendly Interface Design
- More enhanced level of adaptive functionalities
- Functionalities of Error Handling
- Provide more complete controls over modifying information to users
- Different Interface for different type of users
- Provide functionalities of adding suggested information to the system by users